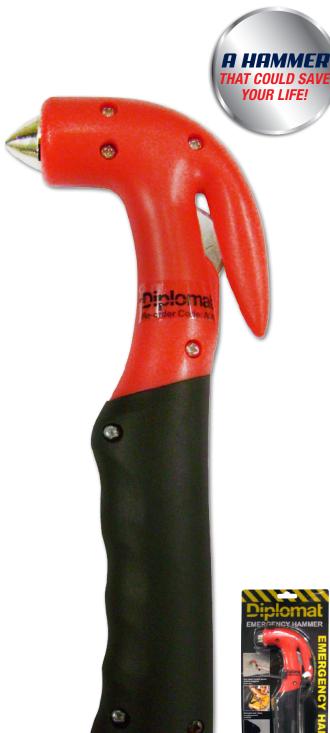

## SEAT BELT CUTTER & BUILT IN FLASH LIGHT

It's the stuff of nightmares - getting trapped in a car with jammed seat belts and inoperable windows. The A56 Emergency Hammer has three powerful features to save your life. It has a high quality toughened metal tip to easily shatters tempered glass fast and the recessed blade to quickly cut jammed seat belts. It also has a built in flash light, it becomes very handy when car lighting fails in an accident.

The A56 body is manufactured from super tough polypropylene and high quality recessed blade for superior durability. Also comes with black mounting bracket for quick access installation to a roof, dash, or console.

## **A56** Emergency Hammer Kit Seat Belt Cutter & Build in Flash Light

- Manufactured from super tough polypropylene
- Sharp steel point designed to easily shatters tempered glass fast
- Safe guarded razor blade cuts through seat belts to help free you and your passengers
- In built flash light when car lighting fails in an accident
- Stores in glove box, centre console, or map pocket
- Includes mounting bracket & screws